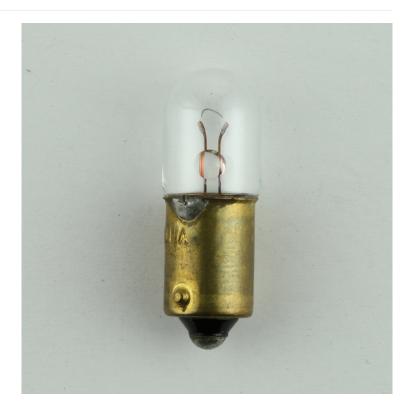

## **Product Dimensions**

| Bulb Shape                 | T-3 1/4                                    | MOL (in)                  | 1.19                    |
|----------------------------|--------------------------------------------|---------------------------|-------------------------|
| Ansi code                  | 755                                        | Diameter (in)             | 0.43                    |
| Average Rated Hours        | 20000                                      | Package Dimension (in)    | (W) 1.8 (H) 0.5 (D) 4.1 |
| Finish                     | Clear                                      | Package Weight (lb)       | 0.050                   |
| Base                       | Single Contact Miniature<br>Bayonet (BA9s) | Product Data              |                         |
| Average Life Span Years    | 18                                         | Case Unit Rate            | 1                       |
| Electrical Characteristics |                                            | Pack Size<br>Package Type | 10<br>Box               |
| Amps                       | 0.15                                       | Fackage Type              | Box                     |
| Watts                      | 0.945                                      |                           |                         |